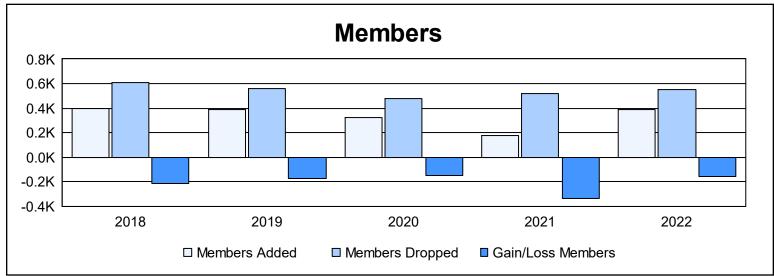

| Year      | New<br>Clubs | Dropped<br>Clubs | Gain/<br>Loss<br>Clubs | New<br>Members | Charter<br>Members | Reinstate<br>Members | Transfer<br>Members | Total<br>Member<br>Added | Total<br>Members<br>Dropped | Gain/<br>Loss<br>Members |
|-----------|--------------|------------------|------------------------|----------------|--------------------|----------------------|---------------------|--------------------------|-----------------------------|--------------------------|
| 2017-2018 | 0            | 5                | -5                     | 345            | 7                  | 2                    | 41                  | 395                      | 609                         | -214                     |
| 2018-2019 | 0            | 3                | -3                     | 358            | 4                  | 5                    | 21                  | 388                      | 563                         | -175                     |
| 2019-2020 | 0            | 2                | -2                     | 301            | 1                  | 1                    | 24                  | 327                      | 474                         | -147                     |
| 2020-2021 | 1            | 5                | -4                     | 141            | 24                 | 3                    | 12                  | 180                      | 517                         | -337                     |
| 2021-2022 | 0            | 6                | -6                     | 337            | 6                  | 4                    | 43                  | 390                      | 551                         | -161                     |
| Average   | 0            | 4                | -4                     | 296            | 8                  | 3                    | 28                  | 336                      | 543                         | -207                     |